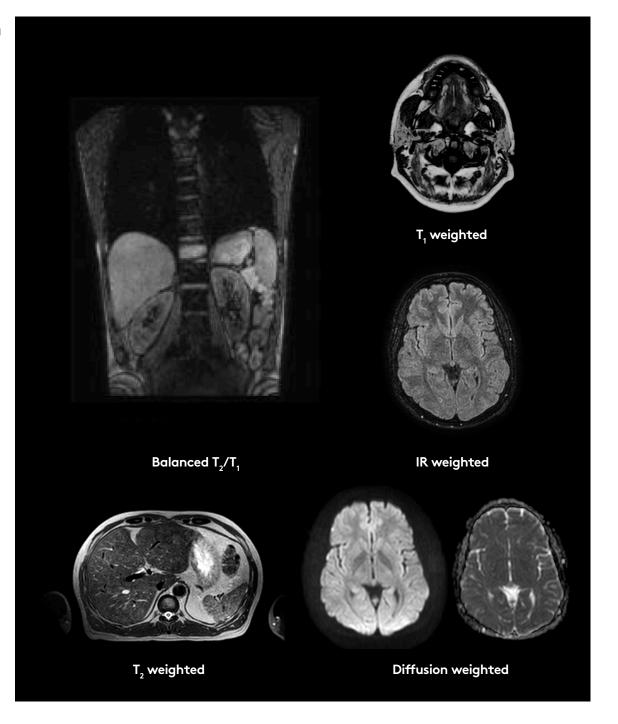

# Real-time adaptive planning for online dose reshaping.

#### Act fast.

Fast adaptive planning workflows allow you to respond to day-to-day changes in the patient.

- Adapt to Position: A simple adaptive solution using fast rigid registration
- Adapt to Shape: A comprehensive plan re-optimization solution using deformable registration

- GPU Monte Carlo dose calculation: Models dose in a magnetic field, enables replanning in minutes
- Make fast on-the-spot clinical decisions based on the system's predictive insights
- High resolution treatment planning and delivery with virtual leaf width technology