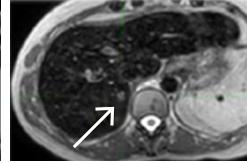

University of Tübingen, Germany

"This lesion was invisible on CT or contrast-enhanced CT (IV CT) but it is visible on an MR image—without the use of contrast agents. We are now able to see what we treat as we treat it".

Froedtert & the Medical College of Wisconsin, USA