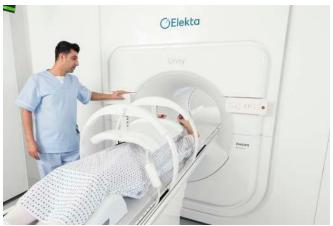

## **SCAN**

Daily patient MRI scan detects day-to-day changes in patient anatomy

## **PLAN**

Fast real-time adaptive capabilities help you re-optimize the treatment plan and replan to account for interfraction changes

## **TREAT**

The radiation is delivered with continuous target visualization throughout treatment