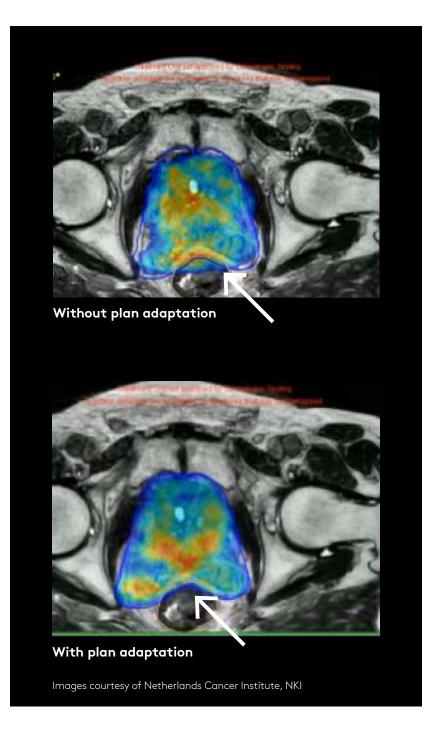

# See the tumor in three planes while you treat with stereotactic precision.

#### Treat with precision.

Unity allows you to see and monitor anatomical motion in real-time during treatment.

- Continuous imaging in three orthogonal planes at five frames per second during irradiation and gantry motion
- Gain visual confidence to reduce margins and expand treatment options