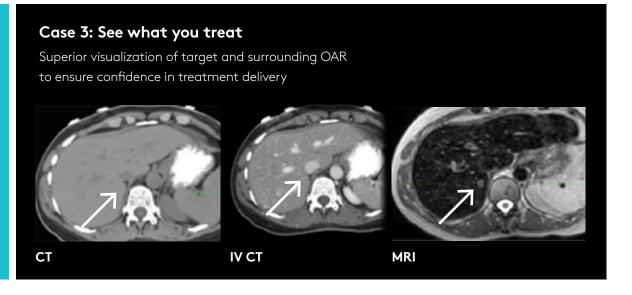

University of Tübingen, Germany

"This lesion was invisible on CT or contrast-enhanced CT (IV CT) but it is visible on an MR image—without the use of contrast agents. We are now able to see what we treat as we treat it".

Froedtert & the Medical College of Wisconsin, USA