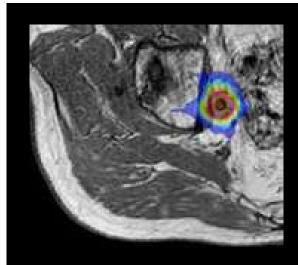

**Dr. Ina Schulz-Jürgenliemk,**UMC Utrecht, the Netherlands

Case 1: Stereotactic precision High resolution MR imaging enables clear visualization and stereotactic treatment of small targets

<sup>\*</sup> GlobaCan2020. https://www.uicc.org/news/globocan-2020-new-global-cancer-data