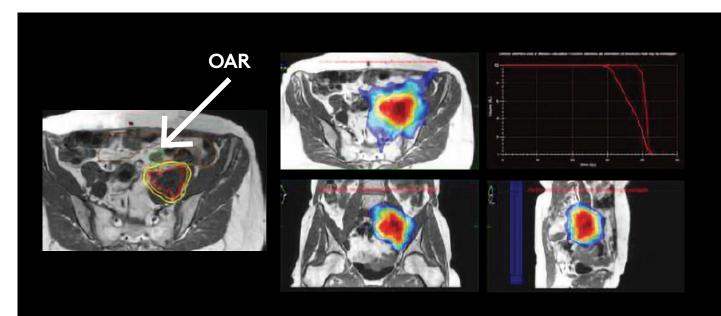

Case 2: Avoidance of OAR with enhanced visualization

Superior soft tissue contrast and visualization of critical structures enables OAR sparing and limits normal tissue complication probability

"The main challenge in this case was to avoid toxicity to the neighboring OAR. The visualization provided with Elekta Unity enabled the 30Gy isodose to avoid the OAR".

University of Tübingen, Germany

"This lesion was invisible on CT or contrast-enhanced CT (IV CT) but it is visible on an MR image—without the use of contrast agents. We are now able to see what we treat as we treat it".