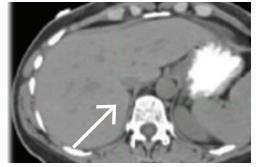

**Dr. Ina Schulz-Jürgenliemk,**UMC Utrecht, the Netherlands

Case 1: Stereotactic precision High resolution MR imaging enables clear visualization and stereotactic treatment of small targets

<sup>\*</sup> GlobaCan2020. https://www.uicc.org/news/globocan-2020-new-global-cancer-data