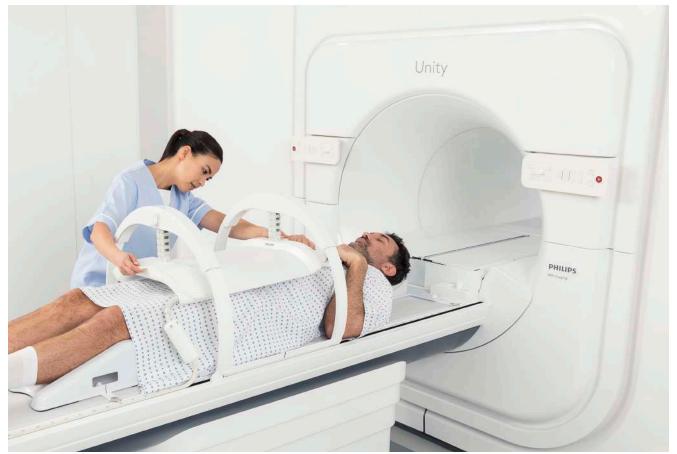

## **TREAT**

# See the tumor in three planes while you treat with stereotactic precision.

#### Treat with precision.

Unity allows you to see and monitor anatomical motion in real-time during treatment.

- Continuous imaging in three orthogonal planes at five frames per second during irradiation and gantry motion
- Gain visual confidence to reduce margins and expand treatment options