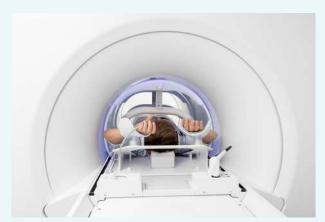

#### Unity features a patient-centric design:

- Short, wide bore with integral lighting reduces anxiety
- Soft couch enhances patient comfort
- Ambient in-room lighting elevates patient experience
- Philips RF-SMART technology minimizes SAR tissue heating
- Philips SofTone technology reduces acoustic noise

#### The Unity system's user-centric design enables:

- Easy patient set-up and positioning with a laser-free workflow
- $\cdot$  '1-click' image acquisition
- Streamlined, 12-click adaptive therapy workflows