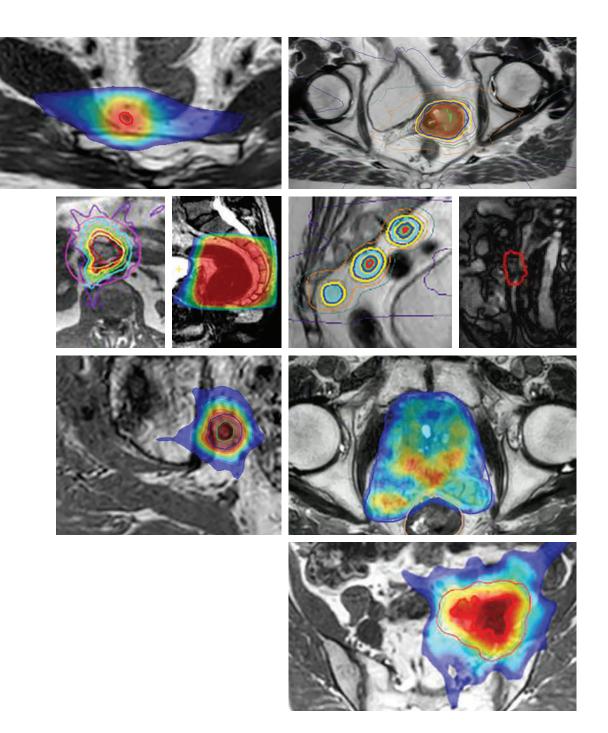

**Dr. Ina Schulz-Jürgenliemk,**UMC Utrecht, the Netherlands

Case 1: Stereotactic precision High resolution MR imaging enables clear visualization and stereotactic treatment of small targets

<sup>\*</sup> GlobaCan2020. https://www.uicc.org/news/globocan-2020-new-global-cancer-data

Case 2: Avoidance of OAR with enhanced visualization

Superior soft tissue contrast and visualization of critical structures enables OAR sparing and limits normal tissue complication probability

"The main challenge in this case was to avoid toxicity to the neighboring OAR. The visualization provided with Elekta Unity enabled the 30Gy isodose to avoid the OAR".

University of Tübingen, Germany

"This lesion was invisible on CT or contrast-enhanced CT (IV CT) but it is visible on an MR image—without the use of contrast agents. We are now able to see what we treat as we treat it".