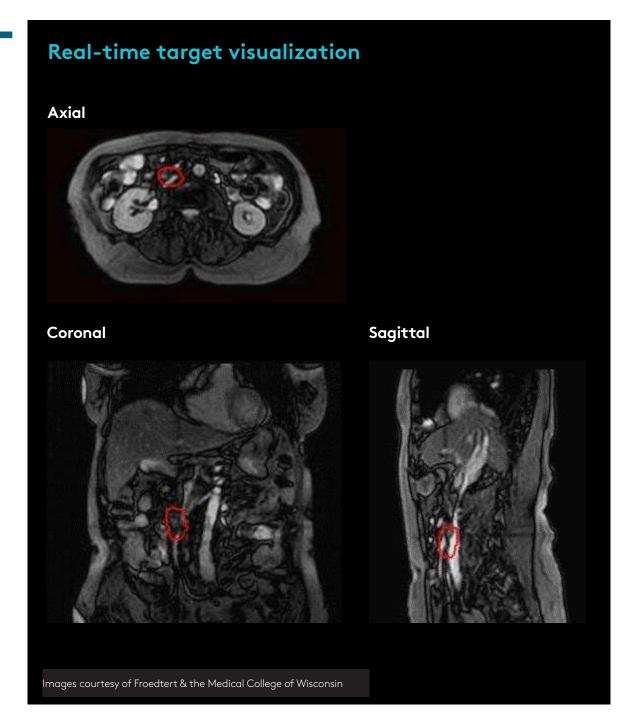

# See the tumor in three planes while you treat with stereotactic precision.

#### Treat with precision.

Unity allows you to see and monitor anatomical motion in real-time during treatment.

- Continuous imaging in three orthogonal planes at five frames per second during irradiation and gantry motion
- Gain visual confidence to reduce margins and expand treatment options